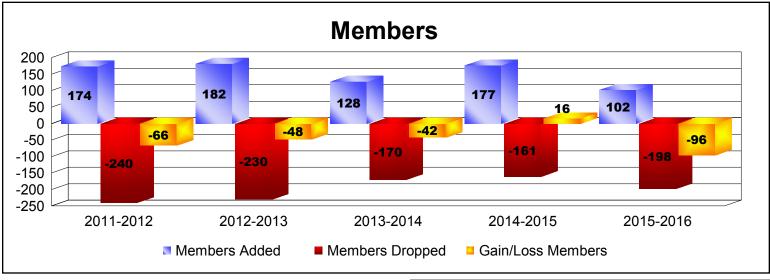

| Year                                     | New<br>Clubs | Dropped<br>Clubs | Gain/<br>Loss<br>Clubs | New<br>Members | Charter<br>Members | Reinstate<br>Members | Transfer<br>Members          | Total<br>Member<br>Added | Total<br>Members<br>Dropped | Gain/<br>Loss<br>Members |
|------------------------------------------|--------------|------------------|------------------------|----------------|--------------------|----------------------|------------------------------|--------------------------|-----------------------------|--------------------------|
| 2011-2012                                | 0            | -2               | -2                     | 156            | 0                  | 8                    | 10                           | 174                      | -240                        | -66                      |
| 2012-2013                                | 3            | -4               | -1                     | 92             | 71                 | 4                    | 15                           | 182                      | -230                        | -48                      |
| 2013-2014                                | 1            | -2               | -1                     | 89             | 33                 | 2                    | 4                            | 128                      | -170                        | -42                      |
| 2014-2015                                | 2            | -4               | -2                     | 116            | 48                 | 3                    | 10                           | 177                      | -161                        | 16                       |
| 2015-2016                                | 0            | -3               | -3                     | 93             | 0                  | 9                    | 0                            | 102                      | -198                        | -96                      |
| Average                                  | 1            | -3               | -2                     | 109            | 30                 | 5                    | 8                            | 153                      | -200                        | -47                      |
| 3<br>2<br>1<br>0<br>-1<br>-2<br>-3<br>-4 | 0 -2         | -2               | 3                      |                | 1-2                | 1                    | 2 -4                         | -2                       | -3 -3                       |                          |
| 2011-2012                                |              | )12              | 2012-2013<br>New Clubs |                | 2013-20            |                      | 2014-2015<br>Gain/Loss Clubs |                          | 2015-2016                   |                          |